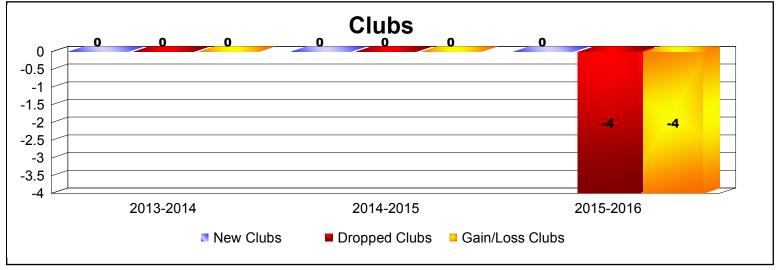

**Disbanded Districts**As of June 2016 Cumulative

| Year      | New<br>Clubs | Dropped<br>Clubs | Gain/<br>Loss<br>Clubs | New<br>Members | Charter<br>Members | Reinstate<br>Members | Transfer<br>Members | Total<br>Member<br>Added | Total<br>Members<br>Dropped | Gain/<br>Loss<br>Members |
|-----------|--------------|------------------|------------------------|----------------|--------------------|----------------------|---------------------|--------------------------|-----------------------------|--------------------------|
| 2013-2014 | 0            | 0                | 0                      | 0              | 0                  | 0                    | 0                   | 0                        | -14                         | -14                      |
| 2014-2015 | 0            | 0                | 0                      | 0              | 1                  | 1                    | 4                   | 6                        | -19                         | -13                      |
| 2015-2016 | 0            | -4               | -4                     | 0              | 0                  | 0                    | 0                   | 0                        | -11                         | -11                      |
| Average   | 0            | -1               | -1                     | 0              | 0                  | 0                    | 1                   | 2                        | -15                         | -13                      |