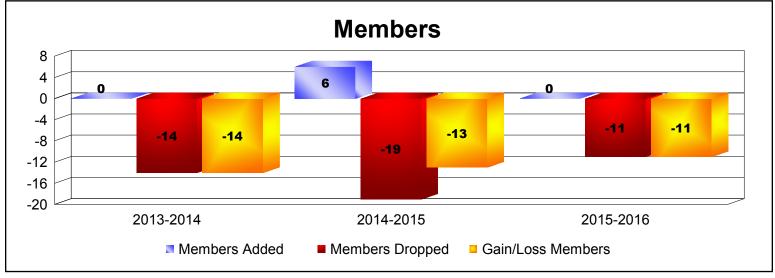

**Disbanded Districts**As of June 2016 Cumulative

| Year      | New<br>Clubs | Dropped<br>Clubs | Gain/<br>Loss<br>Clubs | New<br>Members | Charter<br>Members | Reinstate<br>Members | Transfer<br>Members | Total<br>Member<br>Added | Total<br>Members<br>Dropped | Gain/<br>Loss<br>Members |
|-----------|--------------|------------------|------------------------|----------------|--------------------|----------------------|---------------------|--------------------------|-----------------------------|--------------------------|
| 2013-2014 | 0            | 0                | 0                      | 0              | 0                  | 0                    | 0                   | 0                        | -14                         | -14                      |
| 2014-2015 | 0            | 0                | 0                      | 0              | 1                  | 1                    | 4                   | 6                        | -19                         | -13                      |
| 2015-2016 | 0            | -4               | -4                     | 0              | 0                  | 0                    | 0                   | 0                        | -11                         | -11                      |
| Average   | 0            | -1               | -1                     | 0              | 0                  | 0                    | 1                   | 2                        | -15                         | -13                      |